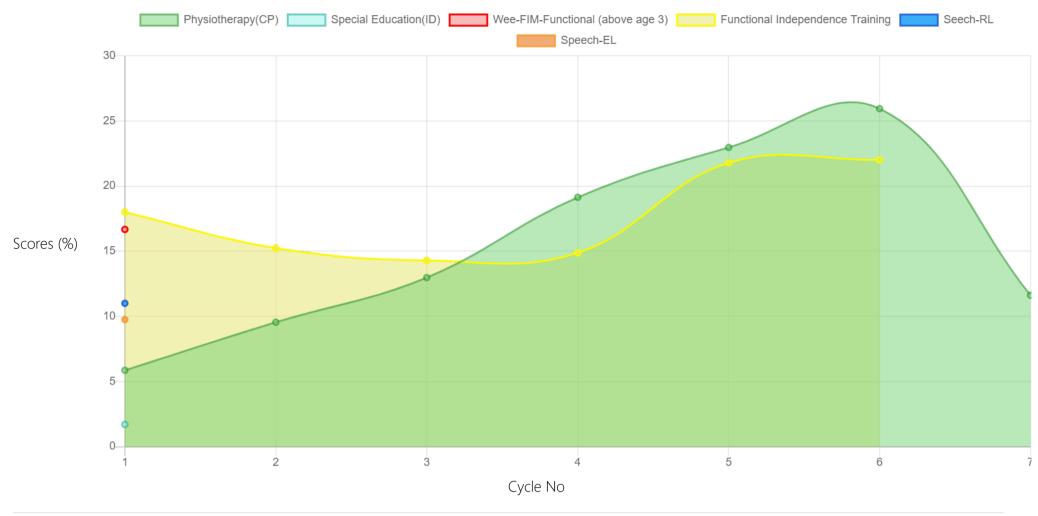

## Progress Report

| Evaluation<br>No. | Physiotherapy(CP)<br>Score % - Month - Year | Speech<br>RL - EL - Month - Year | Special Education(ID)<br>Score % - Month -<br>Year | Wee-FIM-Functional (above age<br>3)<br>Score % - Month - Year | Functional Independence<br>Training<br>Score % - Month - Year |
|-------------------|---------------------------------------------|----------------------------------|----------------------------------------------------|---------------------------------------------------------------|---------------------------------------------------------------|
| 1                 | 5.86% - July - 2019                         | 11.00% - 9.75% - April -<br>2023 | 1.70% - July - 2023                                | 16.67% - July - 2023                                          | 18% - July - 2019                                             |
| 2                 | 9.55% - February - 2020                     |                                  |                                                    |                                                               | 15.24% - January - 2020                                       |
| 3                 | 12.98% - December - 2020                    |                                  |                                                    |                                                               | 14.29% - December - 2020                                      |
| 4                 | 19.14% - July - 2021                        |                                  |                                                    |                                                               | 14.88% - June - 2021                                          |
| 5                 | 22.97% - January - 2022                     |                                  |                                                    |                                                               | 21.79% - January - 2022                                       |
| 6                 | 25.95% - November -<br>2022                 |                                  |                                                    |                                                               | 22.02% - November - 2022                                      |
| 7                 | 11.62% - March - 2023                       |                                  |                                                    |                                                               |                                                               |

## Progress Report Graph

Information:- CP - Cerebral Palsy; SB - Spina bifida; MD - Muscular Dystrophy; CTEV - Clubfoot; ID - Intellectual Disability; CP, MD - Cerebral Palsy/Multiple Disabilities; LV - Low Vision; TB - Total Blind; ADHD - Attention Deficit Hyperactive Disorder; DB - Deaf Blind; RL - Receptive Language; EL - Expressive Language; ICF - International classification of functioning; FACP - Functional assessment checklist for programming; Wee-FIM - Functional Independence Measure; Inclusion - A kind of special education; Voc- Vocational training; Prevoc - Prevocational training